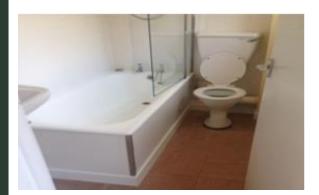

### Bathroom

White suite comprising; bath, wash hand basin, WC and electric shower above the bath. The bathroom also benefits from a glass shower screen, shaver light and mirror, central heating radiator and extractor fan.