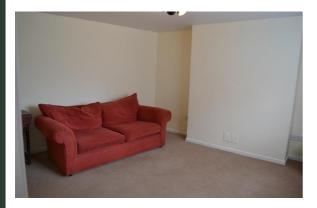

#### Living Room

With 1 x double central heating radiator, large south facing window to front of the property, TV point and phone socket. Carpet to floor.