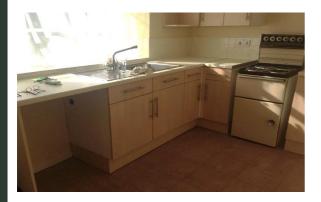

#### Kitchen/Breakfast Room

South facing kitchen with light beech floor and wall units. The appliances comprise of a free standing electric cooker and a stainless steel sink and drainer. There is also plumbing for a washing machine. The remainder of the kitchen benefits from a central heating radiator with thermostatic control, vinyl tiles to floor, single glazed wooden framed windows. Cupboard housing fuse box and electric meter.