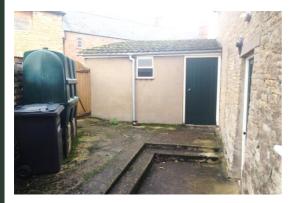

#### Garden

Small rear courtyard with oil tank.

Small concrete area to the front of the house, adjacent to the road. Outbuilding for storage within the court yard which also houses the oil fired central heating boiler and has sockets for freezer and tumble drier.