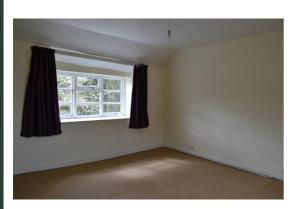

#### Bedroom 1

Large double bedroom with central heating radiator, 2 x windows to front, carpet to floor, built in airing cupboard housing hot water tank and wooden shelving.

#### Bedroom 2

Large double bedroom with central heating radiator, windows to the front and rear of the property. Carpet to floor.