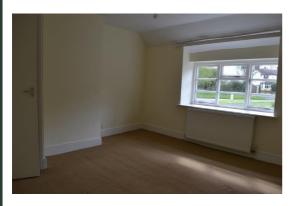

#### Living Room

With 1 x double central heating radiator, large south facing window to front of the property, TV point and phone socket. Carpet to floor.