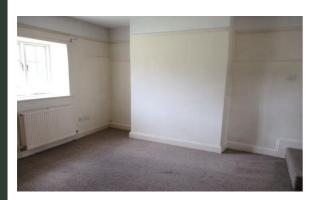

#### Bedroom 1

12' 5" x 10' 8" (3.78m x 3.25m) With built in cupboards/wardrobes, central heating radiator, window to front elevation. Carpet to floor.

#### Bedroom 2

11' 2" x 10' 8" (3.39m x 3.25m) With built in cupboard/wardrobe, central heating radiator, window to front elevation. Carpet to floor.