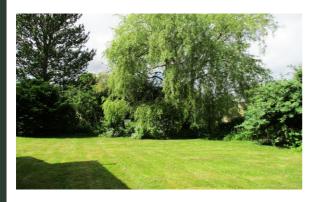

#### Rear Garden

Rear garden of good size mainly to lawn overlooking open countryside towards Elton Mill to rear and side. Oil tank.