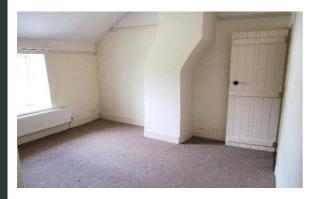

#### Bedroom 1

12' 5" x 10' 8" (3.78m x 3.25m) With built in cupboards/wardrobes, central heating radiator, window to front elevation. Carpet to floor.

#### Bedroom 2

11' 2" x 10' 8" (3.39m x 3.25m) With built in cupboard/wardrobe, central heating radiator, window to front elevation. Carpet to floor.