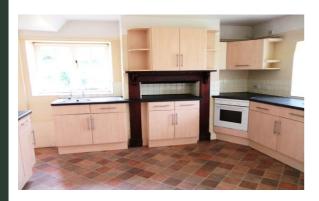

#### Kitchen Diner

13' 10" x 11' 6" (4.20m x 3.50m)

The main front entrance door goes directly into kitchen. Black marble effect work surface with beech fitted base and wall units. Electric hob and new oven. Stainless steel sink and drainer. Recessed ceiling lights. Terracotta tiles to floor. Windows to front and side elevations both fitted with roller blinds. Central heating radiator. External rear door giving direct access to garden. Internal doors giving access to large walk-in Pantry, Cloakroom/Utility Room and Sitting Room.