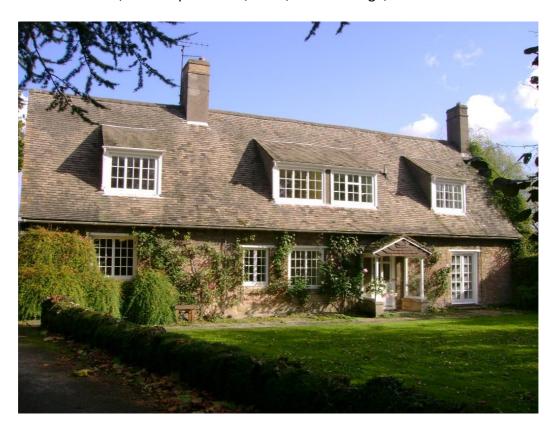

# **Coming Soon....**

Elton Estate will be offering to let this charming, large detached stone 5 bed property, with large mature gardens that wrap around the property, stables and outbuildings, overlooking paddocks and parkland to the rear. Located on St Botolphs Green, this is a sought-after location within the village.

#### Gardens

Large private gardens with lawns, mature trees, shrubs and flower borders overlooking open parkland to rear.