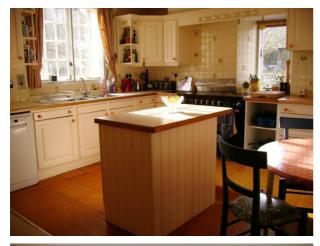

#### **Kitchen**

Range of wall and base units together with island unit. Range electric cooker.