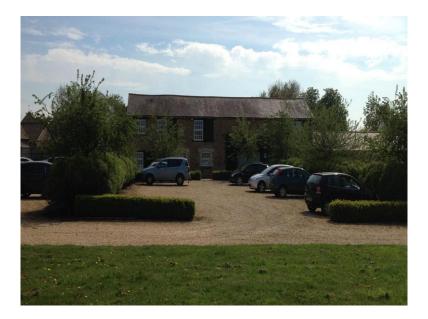

#### Description

Forming part of the historic Elton Estate, Eaglethorpe Barns are a range of traditional buildings, which have been converted into offices. Unit 6 offers an open plan office space with a separate office which could also be used for a Conference Room. The Unit has shared kitchen and WC facilities. The Unit also benefits from ample parking facilities.