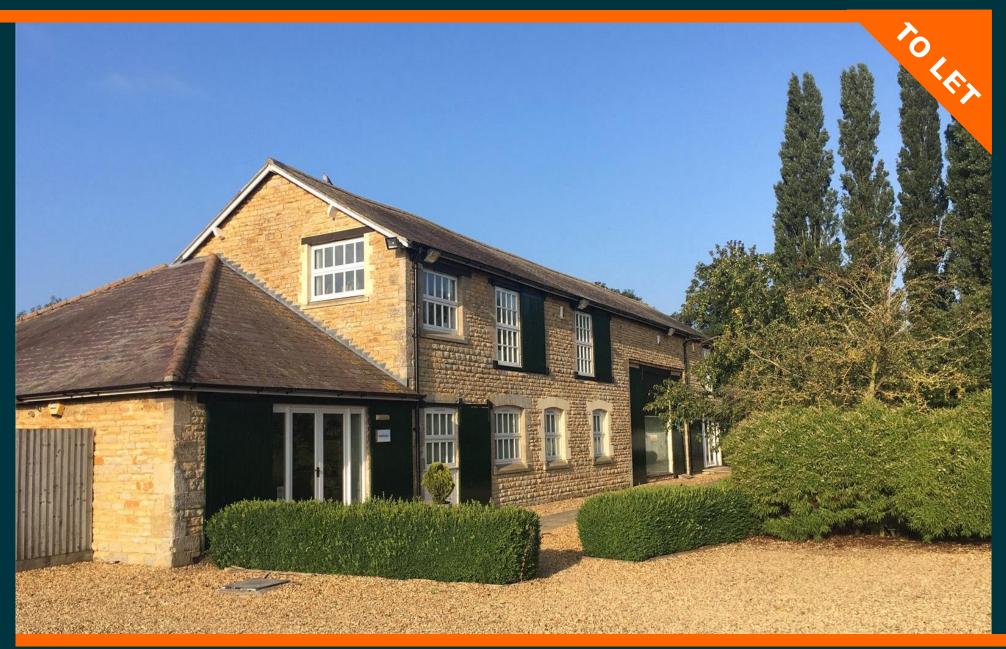

### Unit 6, Eaglethorpe Barns, Warmington

Peterborough 10 miles Corby 14 miles Oakham 22 miles Uppingham 20 miles

Distances/Times are approximate.

Forming part of the Elton Estate, Eaglethorpe Barns have been converted into offices, situated just off the A605, on the edge of the rural village of Warmington.

#### Description

Forming part of the historic Elton Estate, Eaglethorpe Barns are a range of traditional buildings, which have been converted into offices. Unit 6 offers an open plan office space with a separate office which could also be used for a Conference Room. The Unit has shared kitchen and WC facilities. The Unit also benefits from ample parking facilities.