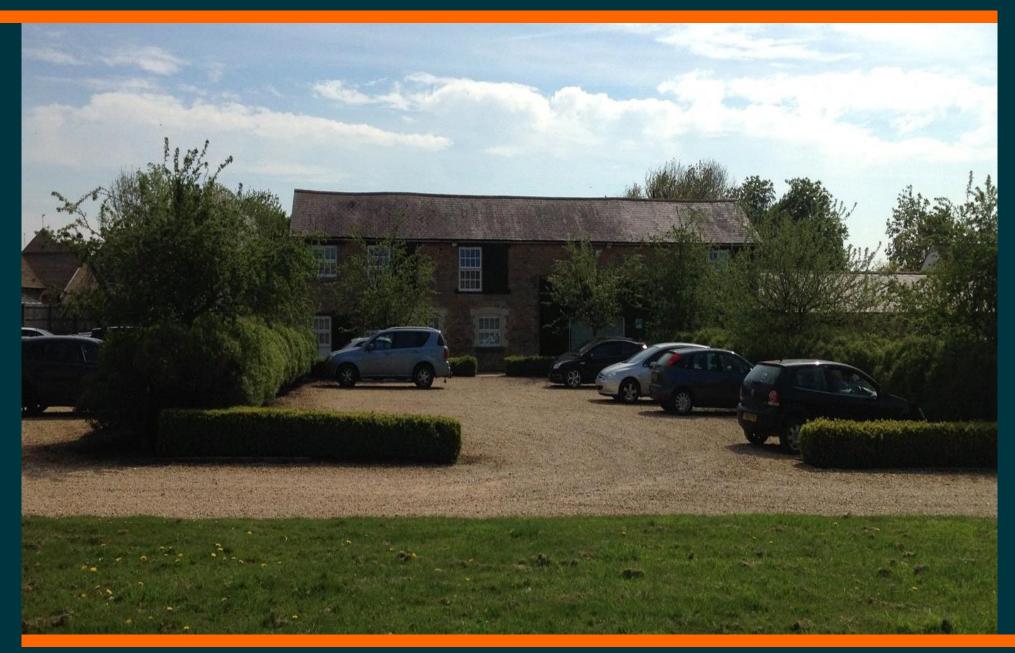

### Unit 6, Eaglethorpe Barns, Warmington

Peterborough 10 miles Corby 14 miles Oakham 22 miles Uppingham 20 miles

Distances/Times are approximate.

Forming part of the Elton Estate, Eaglethorpe Barns have been converted into offices, situated just off the A605, on the edge of the rural village of Warmington.

#### Location

Eaglethorpe Barns are located on the edge of the village of Warmington. The Barns are approximately 8 miles west of Peterborough and 3 miles east of Oundle. The Barns are in close proximity to the A605 Warmington Bypass, which has excellent links to the A1(M) at Peterborough and the A14 at Thrapston.

#### Description

Forming part of the historic Elton Estate, Eaglethorpe Barns are a range of traditional buildings, which have been converted into offices. Unit 6 offers an open plan office space with a separate office which could also be used for a Conference Room. The Unit has shared kitchen and WC facilities. The Unit also benefits from ample parking facilities.