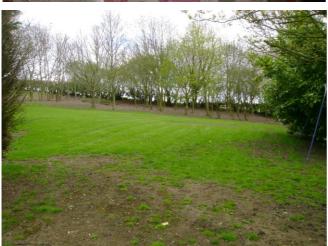

#### Gardens

Large private gardens with lawns, mature trees, shrubs and flower borders overlooking open farmland and Warmington village.

The neighbouring farm buildings are used by an agricultural tenant.