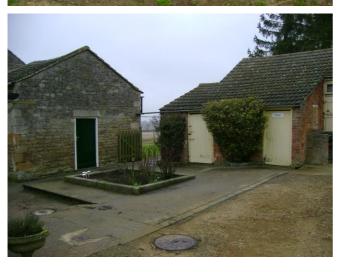

### Garage

Detached brick built garage with an open fronted section, workshop area with doors and an outside WC and log store.

## Stone Outbuilding.

Can be accessed from the house and from outside. A useful space for storage.