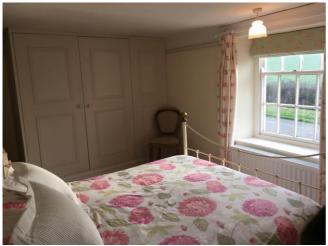

#### **Master Bedroom**

Double room with sash window over looking the front of the house, with built in wardrobe and radiator.

#### **Bedroom 2**

Double room with sash window over looking the front of the house with radiator.

Over looking the side of the house, with sloped roof, double bedroom with walk-in storage in eaves, with radiator.