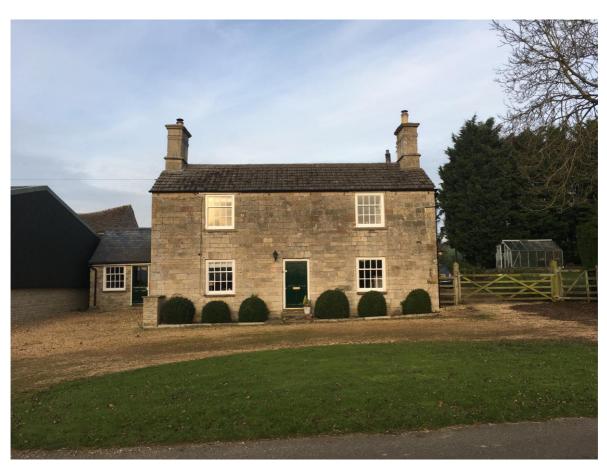

## **VILLA FARMHOUSE**

Broadgate Way, Warmington, Nr Peterborough, PE8 6UW

Rent: £1,200 PCM

# **Available February 2017**

Elton Estate is offering to let this delightful, detached stone 3 bed property just outside the village of Warmington. The house has a large garden, outbuildings for storage and is set in a pretty rural location.

#### Gardens

Large private gardens with lawns, mature trees, shrubs and flower borders overlooking open farmland and Warmington village.

The neighbouring farm buildings are used by an agricultural tenant.