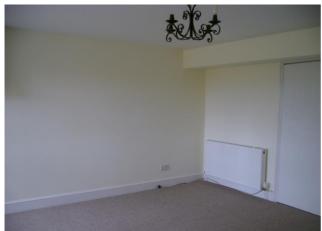

#### **Master Bedroom**

Double room with sash window over looking the front of the house, with built in wardrobe and radiator.

#### **Bedroom 2**

Double room with sash window over looking the front of the house with radiator.

Over looking the side of the house, with sloped roof, double bedroom with walk-in storage in eaves, with radiator.