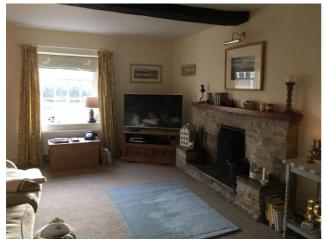

## Reception 1

With open fire place with stone surround and sash window looking out to the front of the house.

Benefits from 2 radiators.

With a feature fire place and sash window looking out to the front of the house. With 2 radiators. Large glazed doors leading through to the kitchen: