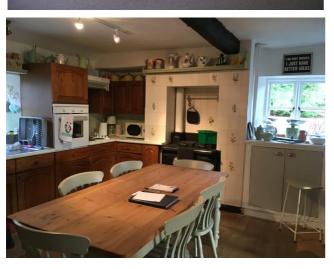

Fitted kitchen units, benefitting from a large under stairs pantry, electric cooker and separate hob. A feature Rayburn stove (not in use).