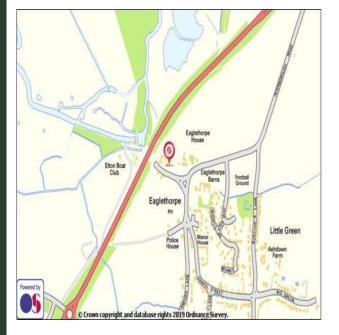

# Location

Eaglethorpe Barnes are located on the edge of the village of Warmington. There are excellent links to the A1(M) at Peterborough and the A14 at Thrapston. Peterborough Train Station has regular direct train services to a large network of stations, including London Kings Cross (50 mins) and Birmingham.