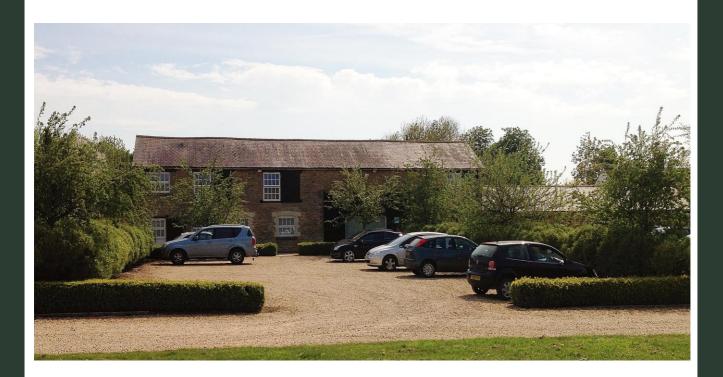

arge network of stations, including London Kings Cross (50 mins) and Birmingham.

| Oundle                                    | 3.6 miles       |  |
|-------------------------------------------|-----------------|--|
| Peterborough                              | 9.5 miles       |  |
| Stamford                                  | 12.2 miles      |  |
| Corby                                     | 13.7 miles      |  |
| London Kings Cross                        | 50 minutes      |  |
| Birmingham                                | 1 hr 45 minutes |  |
| (All distances and times are approximate) |                 |  |

Warmington village benefits from a post office/shop and a pub. In neighbouring Elton Village there is a shop, garden centre with restaurant, two pubs and the Loch Fyne restaurant.







# **Ground Floor - Commercial**

Unit 1 is part of a converted model farm building dating from the 19<sup>th</sup> century. The offices are on the ground floor and comprise of an open plan office with their own access.

Air conditioning, kitchen and WC facilities.

### Outside

The property has generous car parking.

### Accommodation

Area 103 Sq.M Area 1,303 Sq.Ft

## **Service Charge**

Service charge is payable in respect of the maintenance of the common areas and the exterior of the building.

## **Insurance Charge**

A proportion of the total building

#### Terms

The premises are available to let on a new lease on terms to be agreed.

### **Legal Costs**

Each party to bear their own legal costs in the transaction

# **Important Notice**

Any areas, measurements or distances a