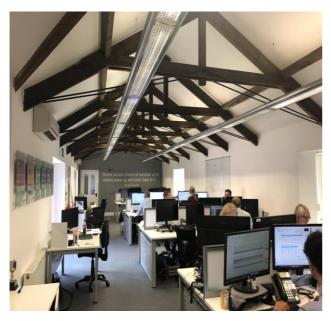

# **Ground Floor - Commercial**

Unit 1 is part of a converted model farm building dating from the 19<sup>th</sup> century. The offices are on the ground floor and comprise of an open plan office with their own access.

Air conditioning, kitchen and WC facilities.