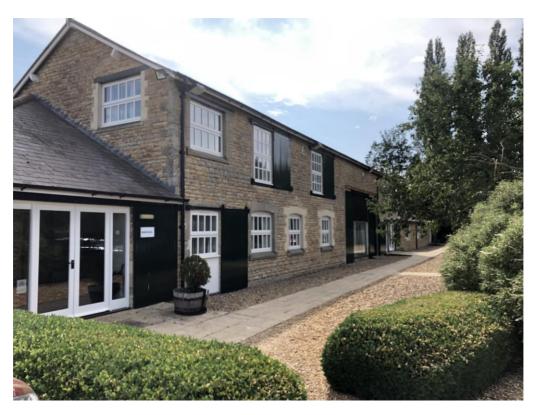

# **Ground Floor - Commercial**

Unit 1 is part of a converted model farm building dating from the 19<sup>th</sup> century. The offices are on the ground floor and comprise of an open plan office with their own access.

### Outside

The property has generous car parking.