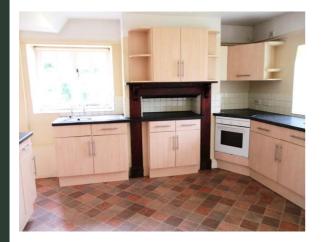

### Kitchen Diner

13' 10" x 11' 6" (4.20m x 3.50m)

The main front entrance door goes directly into kitchen. Black marble effect work surface with beech fitted base and wall units. Electric hob and oven. Stainless steel sink and drainer. Recessed ceiling lights. Terracotta tiles to floor. Windows to front and side elevations. Central heating radiator. External rear door giving direct access to garden. Internal doors giving access to large walk-in Pantry, Cloakroom/Utility Room and Sitting Room.