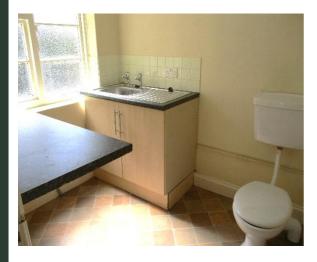

### Cloakroom/ Utility Room

8' 7" x 6' 3" (2.60m x 1.90m) Located off the kitchen via small inner lobby. Black marble effect work surface. Plumbing for washing machine with space for tumble dryer. Stainless steel sink and drainer. Oil fired central heating boiler. L.F. WC. Window to side elevation.