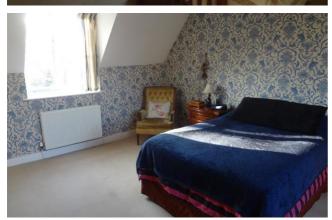

#### **Master Bedroom**

18' 5" x 14' 9" (5.62m x 4.50m) Windows to front and rear elevations.