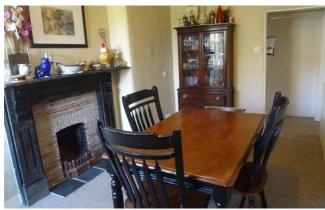

#### **Reception 2**

 $13' 7'' \times 10' 10''$  (4.15m x 3.31m). Window with internal folding shutters overlooking rear gardens.

#### **Reception 3**

17' 10" x 13' 9" (5.44m x 4.20m) Open fire. French doors to rear garden and window to front elevation, both with internal folding shutters.