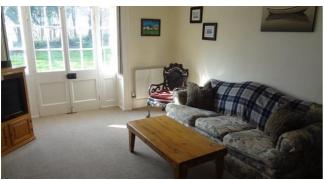

### **Reception 1**

12' 2" x 9' (3.71m x 2.75m). Window to front elevation with internal folding shutters. Decorative fireplace. Built-in storage cupboards

#### **Reception 2**

 $13' 7'' \times 10' 10''$  (4.15m x 3.31m). Window with internal folding shutters overlooking rear gardens.

#### **Reception 3**

17' 10" x 13' 9" (5.44m x 4.20m) Open fire. French doors to rear garden and window to front elevation, both with internal folding shutters.