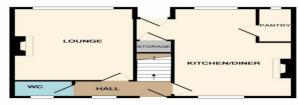

## **Ground Floor**

OLE

#### **Front Entrance Hall**

Entrance Hall giving access to all ground floor reception rooms and stairs to first floor.

#### **Reception 1**

11' 2" x 16' 9" (3.40m x 5.10m). Window to rear elevation overlooking garden and open fields.

#### **Downstairs Cloakroom**

L.F.W.C. and wash hand basin. Window to side elevation

#### Kitchen / Diner

11' 2" x 19' 8" (3.40m x 6.00m) Modern kitchen containing fitted Allndale Dove Grey base and wall units with Natural Oak effect working surface. Plumbing for washing machine and dishwasher. External door access to garden.