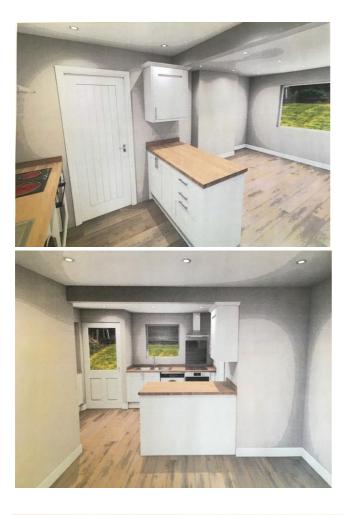

#### Kitchen / Diner

11' 2" x 19' 8" (3.40m x 6.00m) Modern kitchen containing fitted Allndale Dove Grey base and wall units with Natural Oak effect working surface. Plumbing for washing machine and dishwasher. External door access to garden.