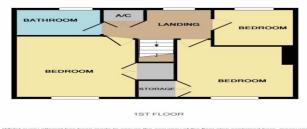

## **First Floor**

### Landing

OLET

Providing access from stairs to all first-floor rooms. A/C & large window to rear elevation. Loft Hatch

#### Master Bedroom

11' 2" x 13' 9" (3.40m x 4.20m) Windows to front elevations.

#### **Bedroom 3**

7`11" x 8`7" (2.42m x2.60m) Window ro rear elevation

#### Family Bathroom

7' 10" x 5' 11" (2.40m x 1.80m) White suite comprising bath, shower over bath, wash hand basin, L.F.W.C.

#### Bedroom 2

10' 10" x 14' 5" (3.30m x 4.40m). Window to front elevation. Built in wardrobe.

GROUND FLOOR

While every attempt has been made to ensure the accuracy of the floor plan contained here, measurements of doors, windows, fooms and any other items are approximate and no responsibility is taken for any error, omission, or min-statement. This plan is for illustrative purposes only and should be used as such by any cospective purposer. The solve is their ownershift or any and the purposes only and should be used as such by any the statement.